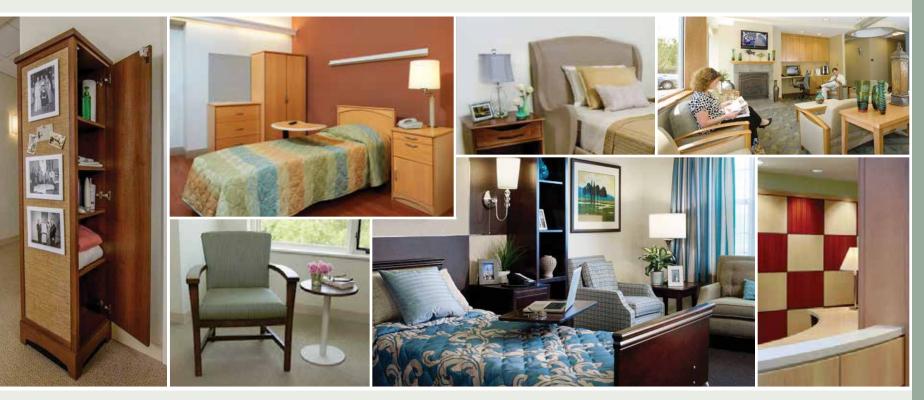

# Healthcare and Assisted Living

Manufacturers of Fine Hospitality, Healthcare, and Institutional Furniture for 100 Years

American Atelier Inc.<sup>®</sup> is a custom furniture manufacturer, specializing in the hospitality, healthcare, and institutional markets. Every order is custom made to architectural or interior designer's specifications in Allentown, PA.

We are a fourth - generation, family - owned enterprise employing approximately 240 skilled craftsmen in our workforce. Our staff draws upon extensive training and experience to ensure the quality of work that has become a tradition with American Atelier Inc. We are "AWI Certified" for "Premium Grade" manufacturing. Manufacturing methods inherent in AAI guarantee the highest structural and aesthetic standards. Mortise and tenon, four corner dovetail, and custom finishes are just a few of the requirements of our standard manufacturing process. American Atelier Inc. is known for its quality, on-time delivery, and competitive pricing. We are proud to inform our customers that all AAI Products are Manufactured in The United States.