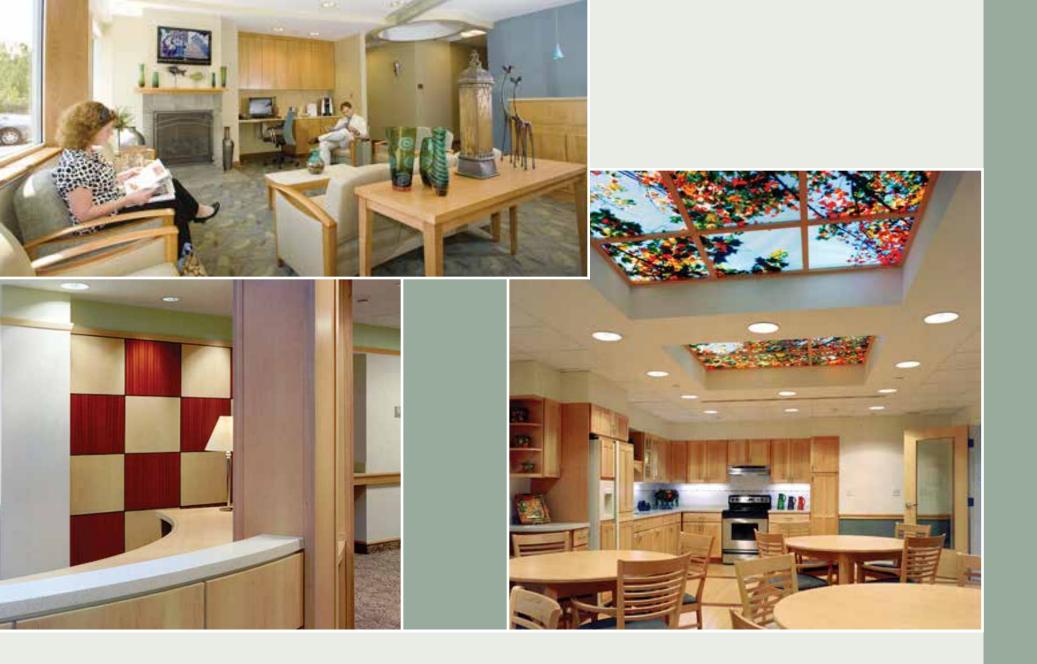

## Greenwich Hospital - Greenwich, CT

Methodist Home Forest Hills, Wahington, DC