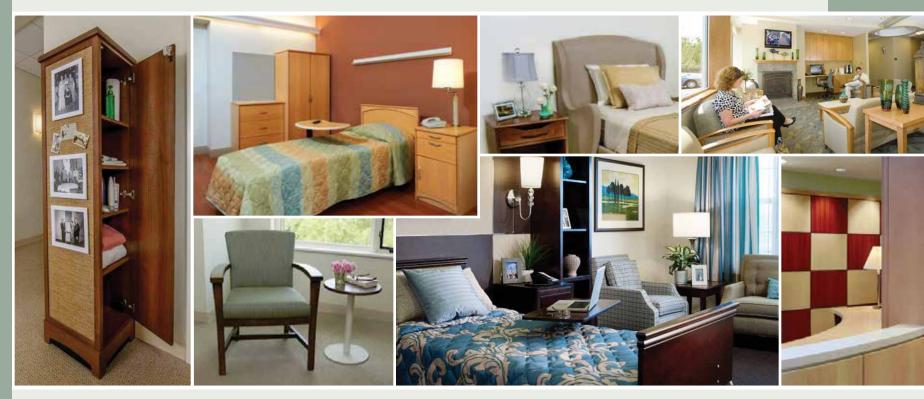

# Healthcare and Assisted Living

Manufacturers of Fine Hospitality, Healthcare, and Institutional Furniture for 100 Years

American Atelier Inc.<sup>®</sup> is a custom furniture manufacturer, specializing in the hospitality, healthcare, and institutional markets. Every order is custom made to architectural or interior designer's specifications in Allentown, PA.

We are a fourth - generation, family - owned enterprise employing approximately 240 skilled craftsmen in our workforce. Our staff draws upon extensive training and experience to ensure the quality of work that has become a tradition with American Atelier Inc. We are "AWI Certified" for "Premium Grade" manufacturing. Manufacturing methods inherent in AAI guarantee the highest structural and aesthetic standards. Mortise and tenon, four corner dovetail, and custom finishes are just a few of the requirements of our standard manufacturing process. American Atelier Inc. is known for its quality, on-time delivery, and competitive pricing. We are proud to inform our customers that all AAI Products are Manufactured in The United States.