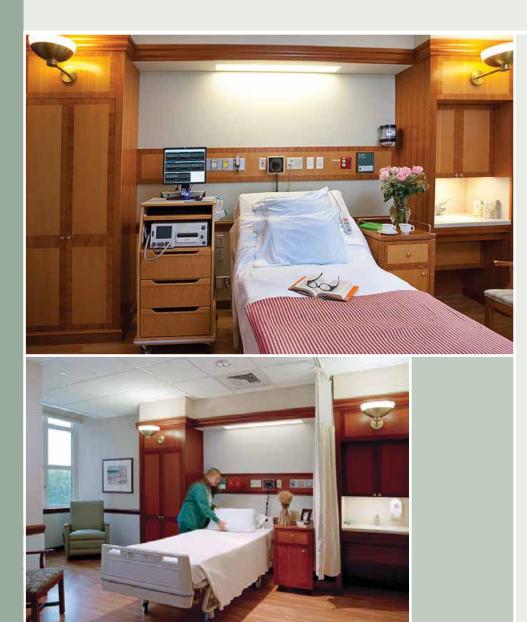

# Healthcare and Assisted Living

Manufacturers of Fine Hospitality, Healthcare, and Institutional Furniture for 100 Years

American Atelier Inc.<sup>®</sup> is a custom furniture manufacturer, specializing in the hospitality, healthcare, and institutional markets. Every order is custom made to architectural or interior designer's specifications in Allentown, PA.