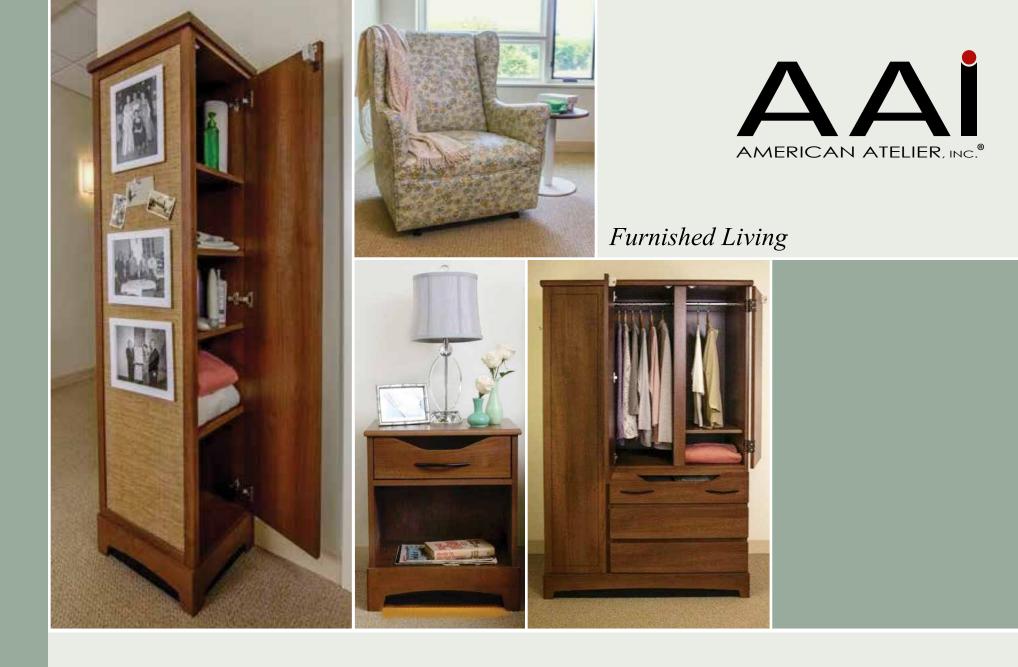

# Healthcare and Assisted Living

Manufacturers of Fine Hospitality, Healthcare, and Institutional Furniture for 100 Years

American Atelier Inc.<sup>®</sup> is a custom furniture manufacturer, specializing in the hospitality, healthcare, and institutional markets. Every order is custom made to architectural or interior designer's specifications in Allentown, PA.